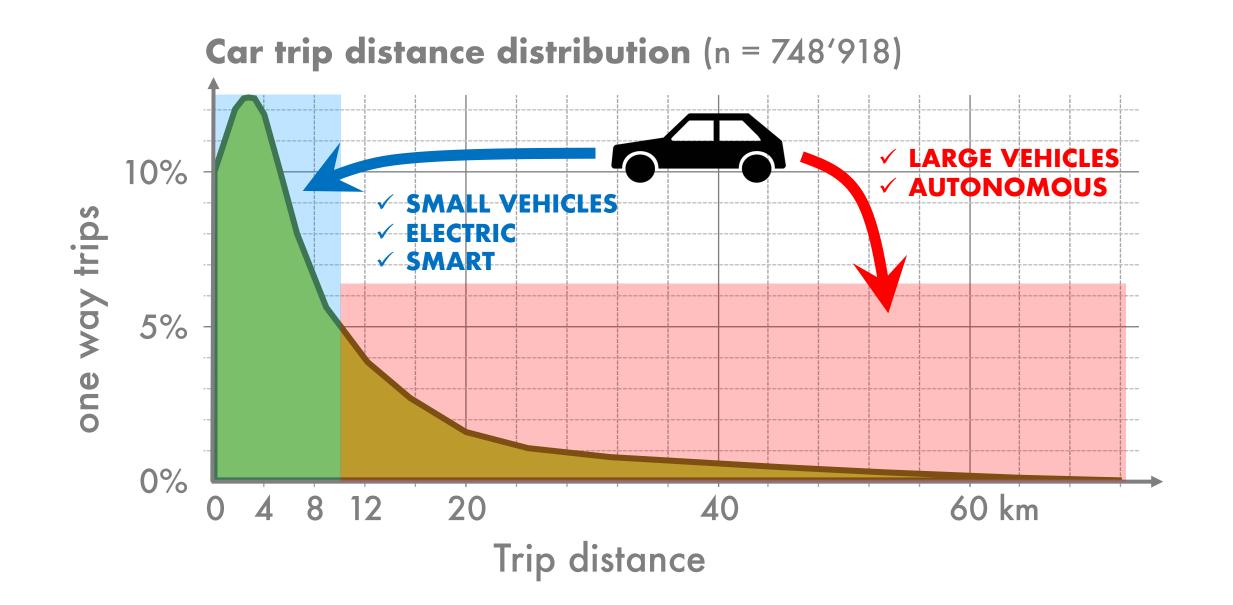

## Smide pick and ride

smide permitte

2.10.2018

#### URBAN MOBILITY









#### THE GREAT UNBUNDLING



#### MICROMOBILITY



smide



#### **SMART E-BIKES WIN**













#### WILLINGNESS TO WALK TO BIKE



#### THE GOOD, THE BAD & THE UGLY



ZURICH, FEB 2018

THE GOOD

smide

NPS 65

#### **THE BAD & THE UGLY** LimeBike & OBIKO NPS 15

NPS is a leading indicator of future growth. The larger the number of advocates for the product, the lower the customer acquisition costs for the company.

smide



# SUPER + HUMAN 6000 600



#### THE DUMB WAY







#### Bonus **Zones Servicelever** (hike availability)





#### **NO CLUTTERING**

# 250 = 2'500









| Walking