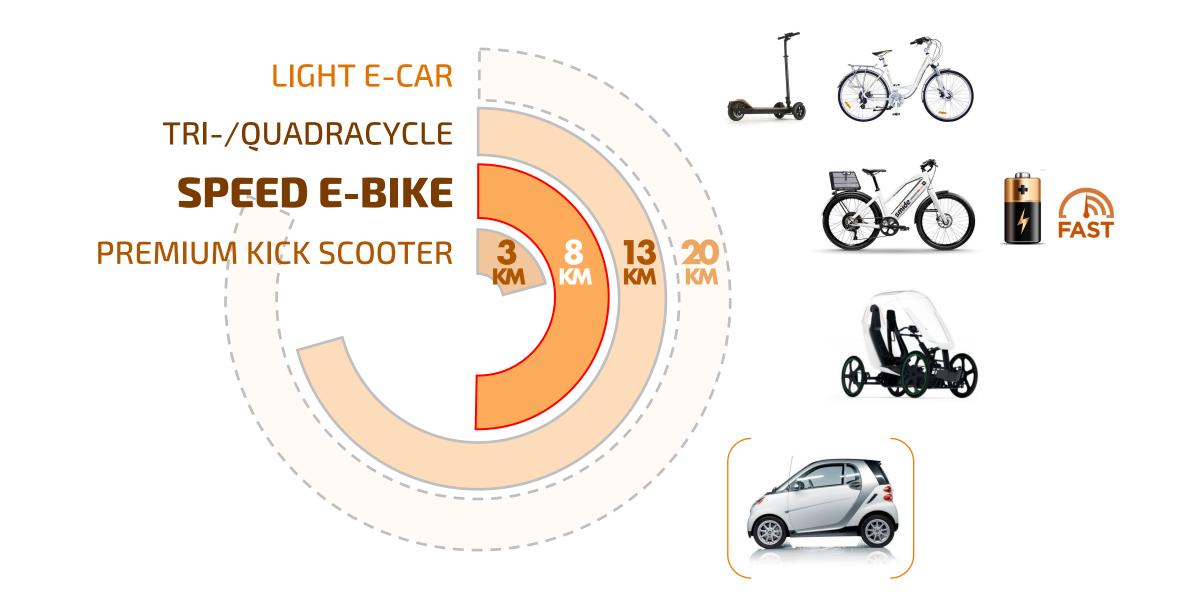

## Smide pick and ride

smide permitte

2.10.2018

#### URBAN MOBILITY









#### THE GREAT UNBUNDLING



#### MICROMOBILITY



smide



#### **SMART E-BIKES WIN**













#### WILLINGNESS TO WALK TO BIKE



#### THE GOOD, THE BAD & THE UGLY



ZURICH, FEB 2018

THE GOOD

smide

NPS 65

#### **THE BAD & THE UGLY** LimeBike & OBIKO NPS 15

NPS is a leading indicator of future growth. The larger the number of advocates for the product, the lower the customer acquisition costs for the company.

smide



# SUPER + HUMAN 6000 600



#### THE DUMB WAY







#### Bonus **Zones Servicelever** (hike availability)





#### **NO CLUTTERING**

# 250 = 2'500









| Walking