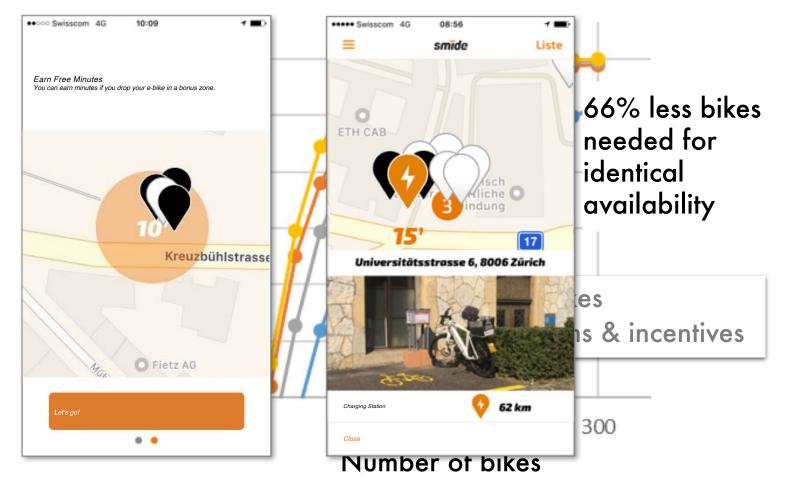

## Smide pick and ride

smide permitte

2.10.2018

#### URBAN MOBILITY









#### THE GREAT UNBUNDLING



#### MICROMOBILITY



smide



#### **SMART E-BIKES WIN**













#### WILLINGNESS TO WALK TO BIKE



#### THE GOOD, THE BAD & THE UGLY



ZURICH, FEB 2018

THE GOOD

smide

NPS 65

#### **THE BAD & THE UGLY** LimeBike & OBIKO NPS 15

NPS is a leading indicator of future growth. The larger the number of advocates for the product, the lower the customer acquisition costs for the company.

smide



# SUPER + HUMAN 6000 600



#### THE DUMB WAY







#### Bonus **Zones Servicelever** (hike availability)





#### **NO CLUTTERING**

# 250 = 2'500









| Walking